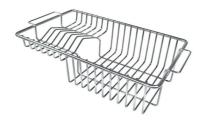

#### **OPTIONAL ACCESSORIES**

Stainless steel perforated tray 8156 000

Stainless steel Plate rack 8100 306

Stainless steel basket 8611 000

Walnut-wood chopping board 8642 004

**White bowl** 8153 100