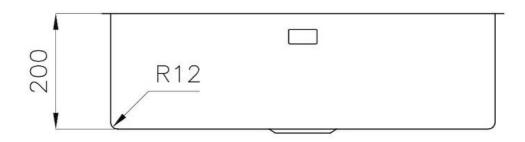

#### **DETAILS**

| Material               | AISI 304 stainless steel  |
|------------------------|---------------------------|
| Texture                | Brushed in line           |
| Finish                 | Foster brushed            |
| Edge/Installation Type | Undermount                |
| Base                   | 75 cm                     |
| Dimensions             | 695 x 405 mm              |
| Bowl dimension         | 665 x 375 mm              |
| Width                  | 69,5 cm                   |
| Built-in hole          | View technical data sheet |
|                        |                           |