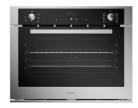

#### **RECOMMENDED PAIRINGS**

**Cooker hob KE** 7602 032

**Oven KE 75** 7137 000

Hood New Wing 2512 072