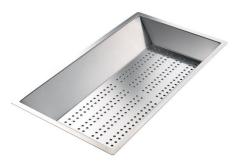

#### **OPTIONAL ACCESSORIES**

Stainless steel perforated tray 8156 000

Stainless steel Plate rack 8100 306

Stainless steel basket 8611 000

Walnut-wood chopping board 8642 004

**White bowl** 8153 100