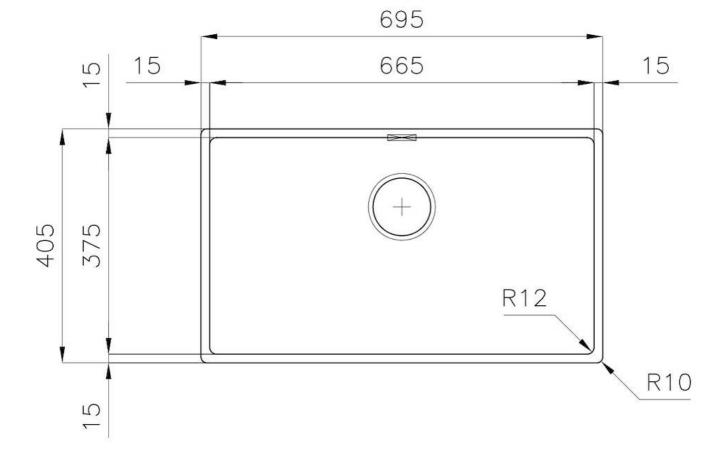

#### **DETAILS**

| Material               | AISI 304 stainless steel  |
|------------------------|---------------------------|
| Texture                | Brushed in line           |
| Finish                 | Foster brushed            |
| Edge/Installation Type | Undermount                |
| Base                   | 75 cm                     |
| Dimensions             | 695 x 405 mm              |
| Bowl dimension         | 665 x 375 mm              |
| Width                  | 69,5 cm                   |
| Built-in hole          | View technical data sheet |
|                        |                           |