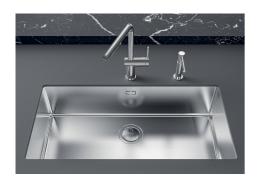

### **Sink S4001**

Kitchen Sinks Code: 3138 850

#### **DETAILS**

| Material               | AISI 304 stainless steel  |
|------------------------|---------------------------|
| Texture                | Brushed in line           |
| Finish                 | Foster brushed            |
| Edge/Installation Type | Undermount                |
| Base                   | 75 cm                     |
| Dimensions             | 695 x 405 mm              |
| Bowl dimension         | 665 x 375 mm              |
| Width                  | 69,5 cm                   |
| Built-in hole          | View technical data sheet |
|                        |                           |

| Number of bowls     | 1 bowl                                                                                                                                                                                                      |
|---------------------|-------------------------------------------------------------------------------------------------------------------------------------------------------------------------------------------------------------|
| Standard fittings   | Fixing hooks, gasket, drain, overflow and siphon, boxed packing                                                                                                                                             |
| Drainer             | No                                                                                                                                                                                                          |
| Mixer holes         | No standard holes                                                                                                                                                                                           |
| Waste fitting       | Drain SPACE 3,5"                                                                                                                                                                                            |
| FEATURES            |                                                                                                                                                                                                             |
| Deep bowls          | This bowls reach an important depth, over 20 cm, thanks to the advanced production technology, that can be offer great capiency and practicity in all the washing operations.                               |
| High thickness      | lmm thick steel. A significant thickness, which guarantees the maximum sturdiness and durability.                                                                                                           |
| Perimetral overflow | The overflow is always a security on the Foster sinks that prevents the overflow of water in case of oversights. The perimeter drain solution improves aesthetics thanks to its square and essential shape. |
| Save space system   | Drain and siphon are designed to leave as much space as possible in the under-sink area, more and more useful today for theseparate waste collection systems.                                               |
| Small radius        | Bowls with squared shapes with a modern design and an increased capacity, for a minimal aesthetics connected with an extreme practicity.                                                                    |
| Space waste fitting | The elegant SPACE steel cap closes the drain and leaves no visible residues collected in the basket below. Space also has a small footprint and allows the optimal use of the under-sink compartment.       |