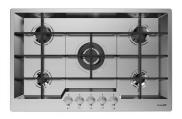

#### **RECOMMENDED PAIRINGS**

**Cooker hob KE** 7602 032

**Oven KE 75** 7137 000

Hood New Wing 2512 072