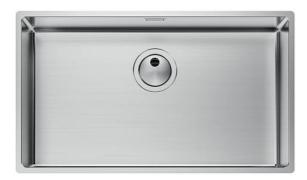

### **Sink S4001**

Kitchen Sinks Code: 3138 850

#### **DETAILS**

| Material               | AISI 304 stainless steel  |
|------------------------|---------------------------|
| Texture                | Brushed in line           |
| Finish                 | Foster brushed            |
| Edge/Installation Type | Undermount                |
| Base                   | 75 cm                     |
| Dimensions             | 695 x 405 mm              |
| Bowl dimension         | 665 x 375 mm              |
| Width                  | 69,5 cm                   |
| Built-in hole          | View technical data sheet |
|                        |                           |