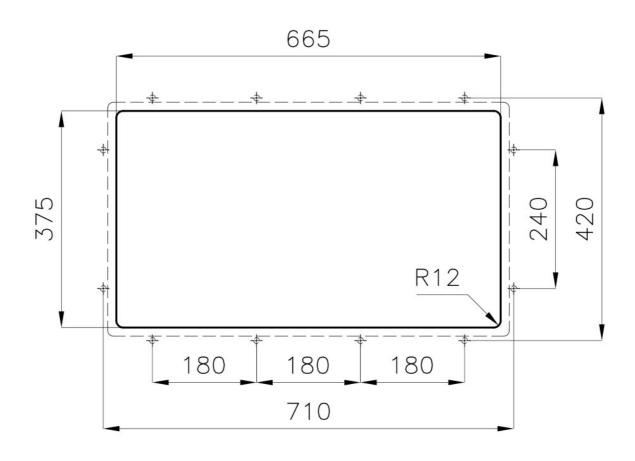

#### **DETAILS**

| Material               | AISI 304 stainless steel  |
|------------------------|---------------------------|
| Texture                | Brushed in line           |
| Finish                 | Foster brushed            |
| Edge/Installation Type | Undermount                |
| Base                   | 75 cm                     |
| Dimensions             | 695 x 405 mm              |
| Bowl dimension         | 665 x 375 mm              |
| Width                  | 69,5 cm                   |
| Built-in hole          | View technical data sheet |
|                        |                           |